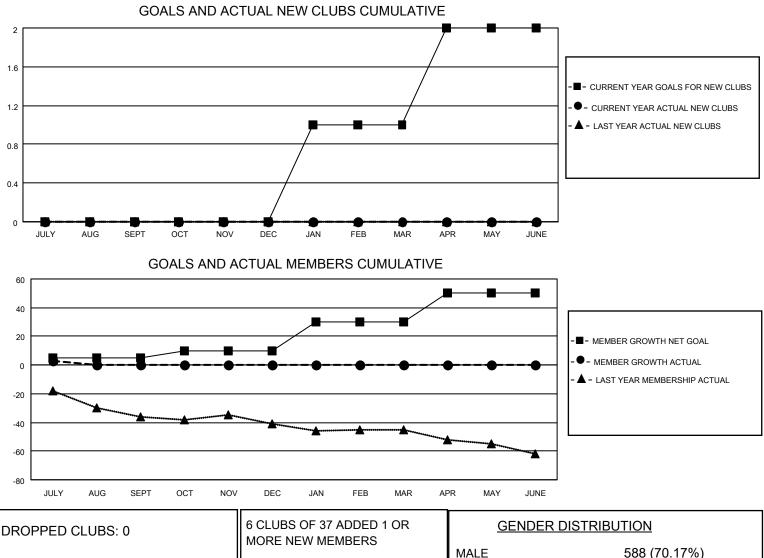

## LOCATION PENNSYLVANIA

District 14 L

Results as of: 7/31/2023

| Clubs                 |               |           |               | Members               |                        |                         |                                                    |
|-----------------------|---------------|-----------|---------------|-----------------------|------------------------|-------------------------|----------------------------------------------------|
| RESULTS FOR 2023-2024 |               |           |               | RESULTS FOR 2023-2024 |                        |                         |                                                    |
| QUARTER               | NEW CLUB GOAL | NEW CLUBS | DROPPED CLUBS | QUARTER               | BER GROWTH NET<br>GOAL | MEMBER GROWTH<br>ACTUAL | DROPPED<br>MEMBERS ACTUAL<br>(including transfers) |
| JULY/AUG/SEPT         | 0             | 0         | 0             | JULY/AUG/SEPT         | 5                      | 11                      | 6                                                  |
| OCT/NOV/DEC           | 0             | 0         | 0             | OCT/NOV/DEC           | 5                      | 0                       | 0                                                  |
| JAN/FEB/MAR           | 1             | 0         | 0             | JAN/FEB/MAR           | 20                     | 0                       | 0                                                  |
| APR/MAY/JUNE          | 1             | 0         | 0             | APR/MAY/JUNE          | 20                     | 0                       | 0                                                  |

| DROPPED CLUBS: 0 |   | MORE NEW MEMBERS          | MALE 588 (70.17%)                  |              |
|------------------|---|---------------------------|------------------------------------|--------------|
|                  |   |                           | FEMALE                             | 250 (29.83%) |
| DROPPED MEMBERS  |   |                           | NON BINARY                         | 0 (0.00%)    |
| DECEASED         | 0 |                           | PREFER NOT TO ANSWER               | 0 (0.00%)    |
|                  | 0 |                           |                                    |              |
| CLUB CANCELLED   | 0 | CLICK HERE FOR CUMULATIVE | TOTAL FAMILY UNIT MEMBERS          | s 178        |
| OTHER            | 6 | MEMBERSHIP DATA           |                                    |              |
| TOTAL            | 6 |                           | FAMILY MEMBERS PAYING HALF DUES 94 |              |
|                  |   |                           |                                    |              |